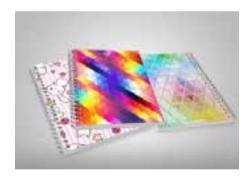

## **NOTE PADS**

Running a conference or a meeting and need to provide writing material? BPH can produce corporate branded pads in A4 or AS sizes with either 25, 50 or 100 leaves.

Suggested Stock 80-100qsm uncoated

Finishing & Options

Glued at head with grey backing board