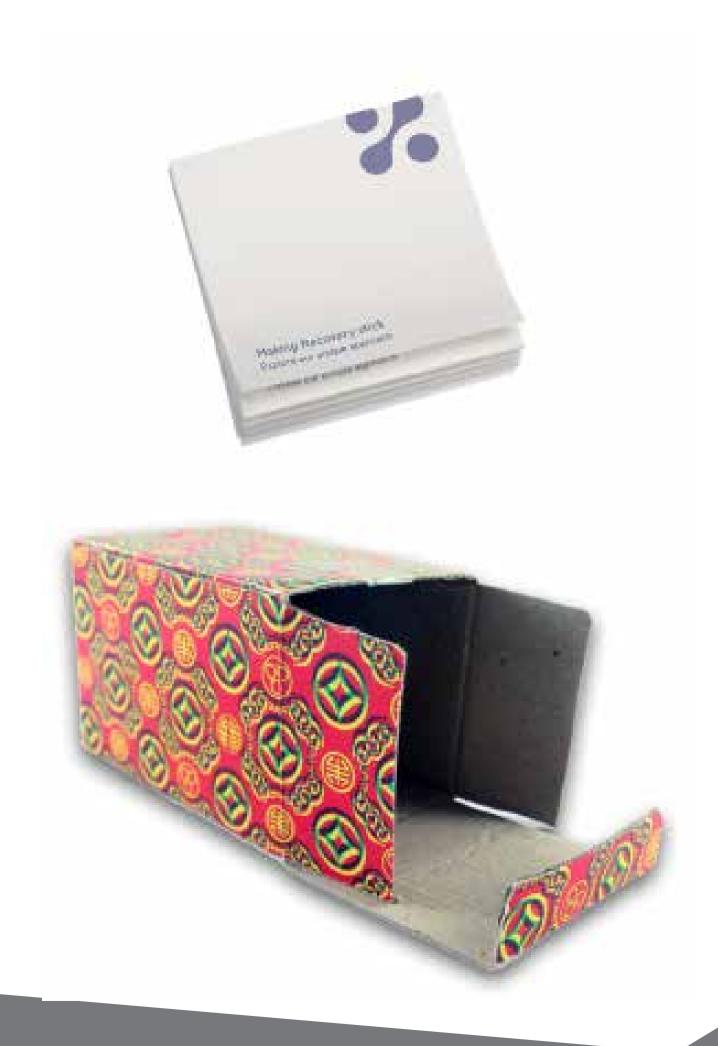

## **NOTE PADS**

Running a conference or a meeting and need to provide writing material? BPH can produce corporate branded pads in A4 or AS sizes with either 25, 50 or 100 leaves.

Suggested Stock 80-100qsm uncoated

Finishing & Options

Glued at head with grey backing board