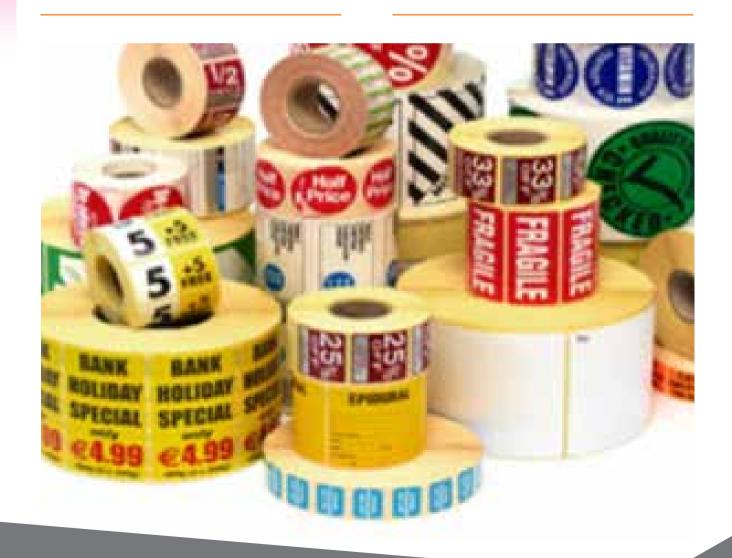

# STICKERS & LABELS

#### WHITE VINYL STICKERS

Available for a wide range of applications and can be supplied in any size or shape. Suitable for use indoors or outdoors.

Suggested Stock Gloss or matte Vinyl

Finishing & Options Kiss-cut, die-cut

### **CLEAR VINYL STICKERS**

Transparent background labels where you can see through them when applied to surfaces like glass. Weatherproof and can be used indoors and outdoors.

Suggested Stock Transparent Vinyl

#### **PRE-CUT LABEL SHEETS**

Pre-cut A4 self-adhesive labels with a huge range of shapes, colours and stock types. Whether it's for the office, small business, your home or an event, there is something for all.

#### **ROLL LABELS**

Custom printed labels on rolls, in any size or shape, to suit your product, your brand and your business.