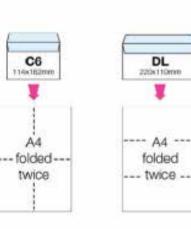

## **ENVELOPES**

Send your items in a printed envelope with your brand and details. BPH can print on a range of standard sizes to meet your specific business needs.

Suggested Stock 90qsm uncoated

Finishing & Options

All envelopes can be plain face, window face, press seal, lick and stick (banker), peel and seal

Sizes: DL, DLX, C4, CS, C6, B4 and more