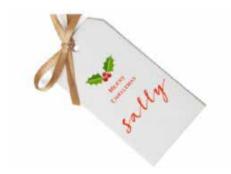

#### **GIFT TAGS**

Create a custom tag for professional or personal use and add the finishing touches to gift boxes, bags and more.

Suggested Stock 300-350gsm Artboard, Silk or Gloss

Finishing & Options
Bevel cut corners, round corners, metallic ink, foil