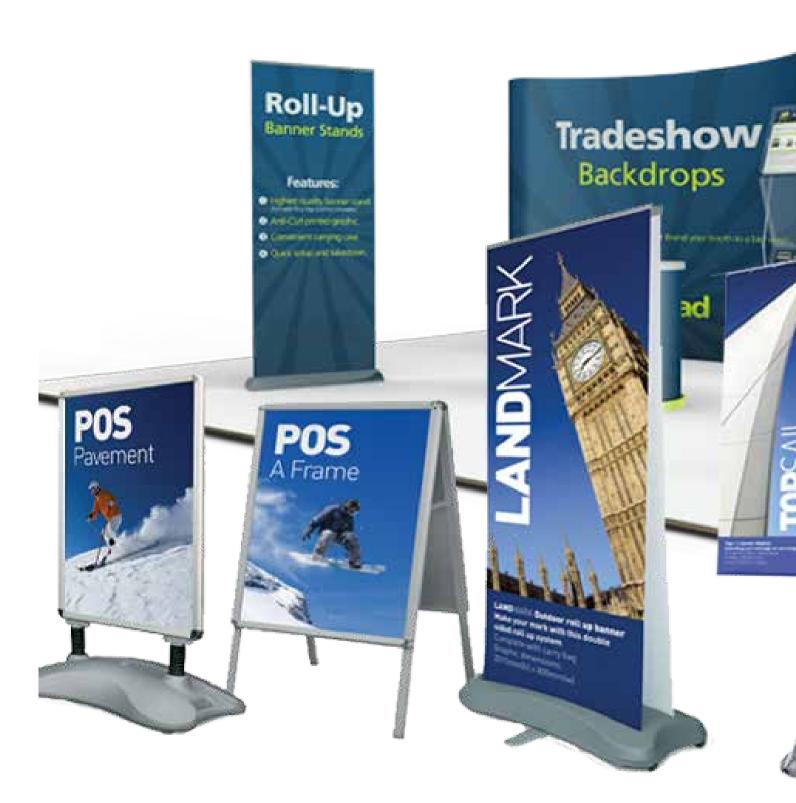

## **PULL-UP BANNER**

These portable pull-up banners are ideal for high impact advertising, exhibition & retail displays, showrooms, reception areas, meetings, conferences and other indoor or outdoor events.

## **A-FRAME**

Place on the sidewalk to gain more exposure. A-Frames are ideal as real estate signs, with the ability to pack them up and move them from one position to the next.

Suggested Stock 210gsm Satin Art Paper