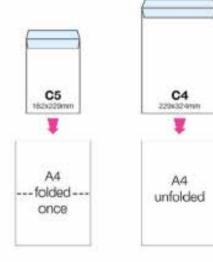

## **ENVELOPES**

Send your items in a printed envelope with your brand and details. BPH can print on a range of standard sizes to meet your specific business needs.

Suggested Stock 90qsm uncoated

Finishing & Options

All envelopes can be plain face, window face, press seal, lick and stick (banker), peel and seal

Sizes: DL, DLX, C4, CS, C6, B4 and more