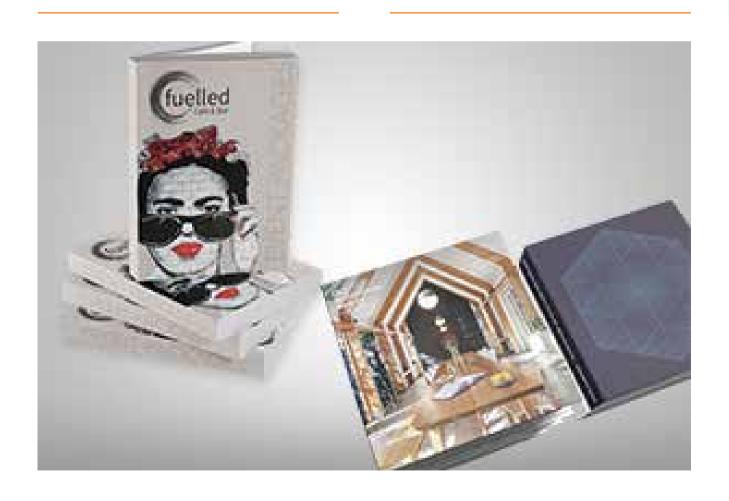

## PRESENTATION FOLDERS

## 'TRAVEL WALLET' FOLDER

Keep all your information together in this easily customisable wallet by adding your corporate logo and branding.

Suggested Stock 350gsm Silk or Gloss

Finishing & Options
Matt or gloss laminate

## **CUSTOM FOLDER**

Custom printed presentation folders are a simple way to show your company's professional presence.

Suggested Stock 350gsm Silk or Gloss

Finishing & Options
Matt or gloss laminate