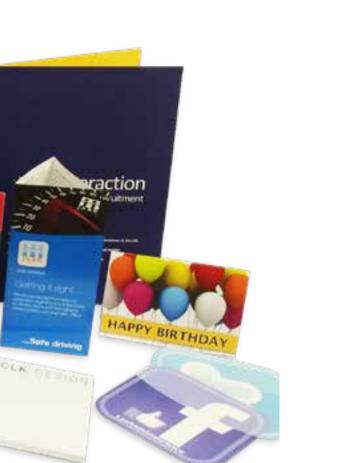

## **GREETING CARDS**

Greeting cards are a way to explain human desires and feelings. They are used by companies and businesses for many different purposes.

Suggested Stock 300-350gsm Silk or Gloss

Finishing & Options
Spot UV, metallic ink, foil, celloglaze

## **INVITATIONS**

Getting ready for a special event? We're ready to help with fully customisable invites. A set of custom invitations can help you set the right tone and build buzz.

Suggested Stock Various stocks available