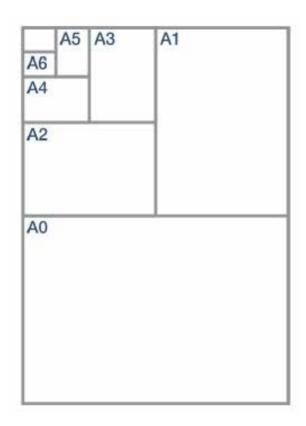

Suggested Stock 80gsm bond

Finishing & Options AO, A1, A2, A3, A4 sizes

Finishing & Options
Trimmed to size, AO, A1, A2, A3, A4 sizes