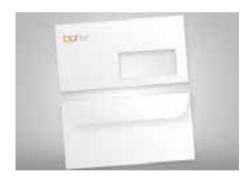

## **ENVELOPES**

Send your items in a printed envelope with your brand and details. BPH can print on a range of standard sizes to meet your specific business needs.

Suggested Stock 90qsm uncoated

Finishing & Options

All envelopes can be plain face, window face, press seal, lick and stick (banker), peel and seal

Sizes: DL, DLX, C4, CS, C6, B4 and more